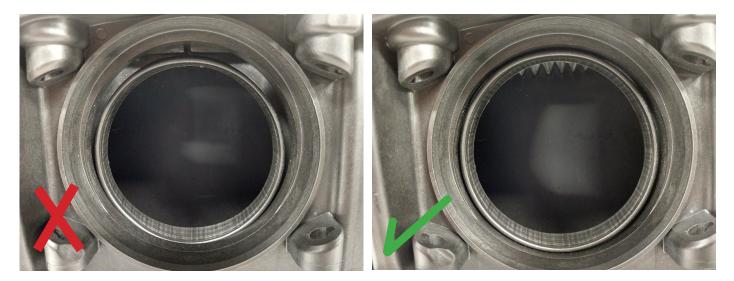

## Macan 4 Cylinder Models (Only)

**01.** Install included adhesive-backed foam block into filter housing, and place into filter housing as shown:

- **02.** Slide filter housing cover onto the filter housing until it is in place. Some downward pressure may need to be applied to the filter so that the features on the filter housing cover clear the edges of the filter.
- **03.** Verify that the filter outlet is lined up correctly with the housing cover as shown below: