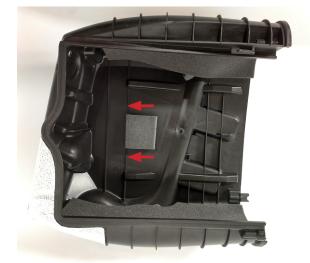

## Macan 4 Cylinder Models (Only)

**01.** Install included adhesive-backed foam block into filter housing, and place into filter housing as shown:

- **02.** Slide filter housing cover onto the filter housing until it is in place. Some downward pressure may need to be applied to the filter so that the features on the filter housing cover clear the edges of the filter.
- **03.** Verify that the filter outlet is lined up correctly with the housing cover as shown below: