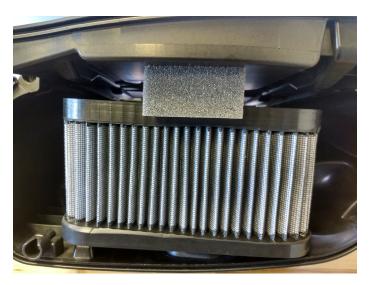

- a. Compress the foam so it is able to slide over the filter
- b. Completely slide the filter housing cover over the filter housing.