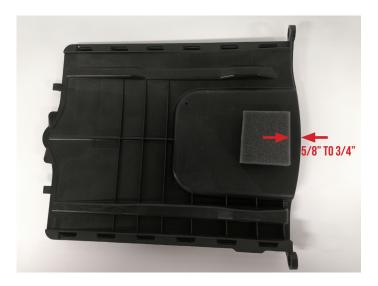

## Macan 6 Cylinder Models (Only)

01. Install included adhesive-backed foam block onto filter housing cover as shown:

- 02. Place filter into filter housing.
- 03. Slide the filter housing cover onto the filter housing until the foam block contacts the edge of the filter as shown: